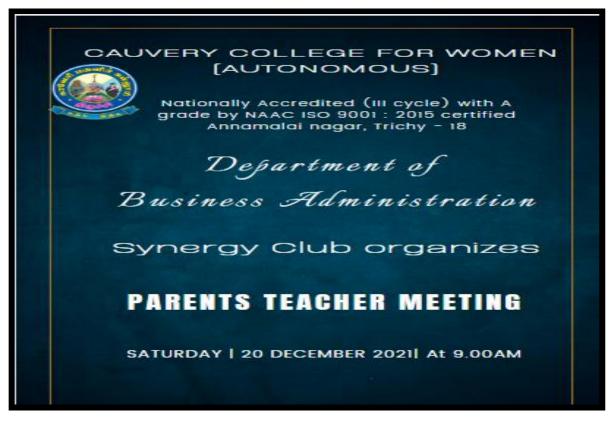

# 2021-2022

To see and the see

NAAC Accreditation III Cycle : A Grade (CGPA 3.41 out of 4) Tiruchirappalli - 620018, Tamil Nadu, India

NAAC - Cycle IV SSR

**CRITERION II** 

#### PARENT TEACHER MEETING

# **CAUVERY COLLEGE FOR WOMEN (AUTONOMOUS)**

NAAC Accreditation III Cycle : A Grade (CGPA 3.41 out of 4) Tiruchirappalli - 620018, Tamil Nadu, India

NAAC - Cycle IV SSR

**CRITERION II** 