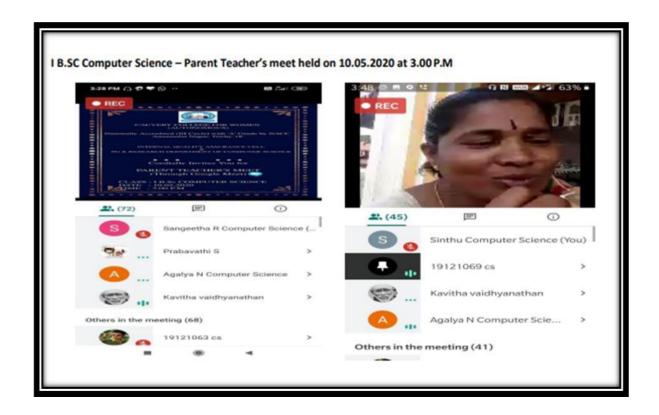

## 2020-2021

To saft;

NAAC Accreditation III Cycle : A Grade (CGPA 3.41 out of 4) Tiruchirappalli - 620018, Tamil Nadu, India

NAAC - Cycle IV SSR

**CRITERION II** 

#### PARENT TEACHER MEETING