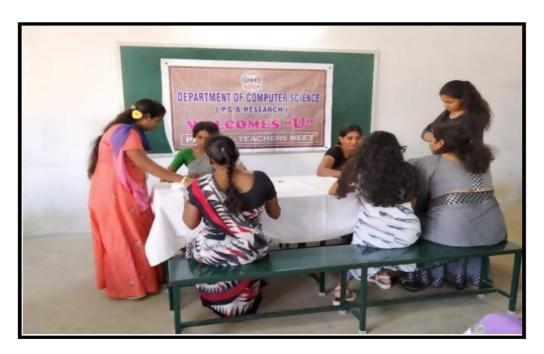

#### PARENT TEACHER MEETING

#### 2019-2020

Through these parent-teacher meetings, students' progress is fostered, and those who may initially struggle show improvement over time. Parents and teachers make a significant difference in the academic journey of students, helping them thrive and succeed.