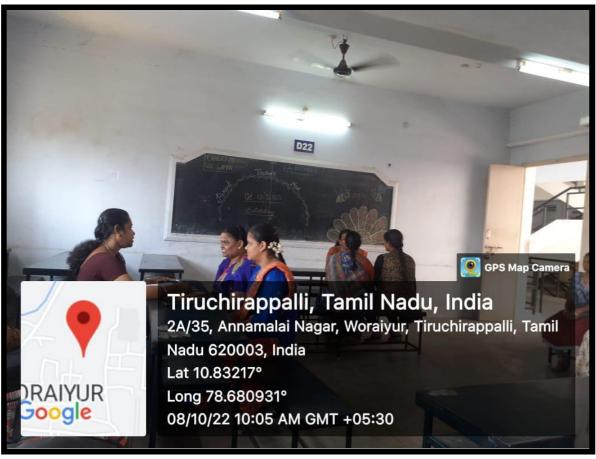

#### PARENT TEACHER MEETING

# 2021-2022

To see and the see

NAAC Accreditation III Cycle : A Grade (CGPA 3.41 out of 4) Tiruchirappalli - 620018, Tamil Nadu, India

NAAC - Cycle IV SSR

**CRITERION II** 