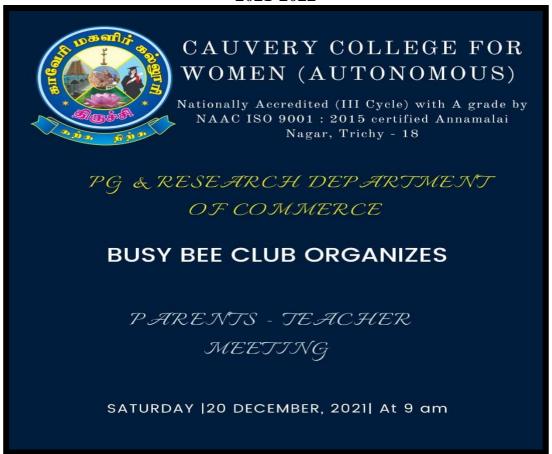

#### PARENT TEACHER MEETING

#### 2019-2020

Through these parent-teacher meetings, students' progress is fostered, and those who may initially struggle show improvement over time. Parents and teachers make a significant difference in the academic journey of students, helping them thrive and succeed.