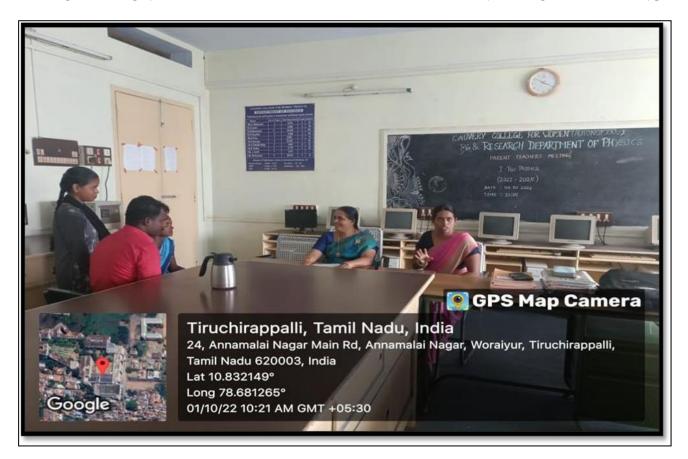

|

Email: principal@cauverycollege.ac.in, cauverycollege\_try@rediffmail.com



NAAC Accreditation III Cycle : A Grade (CGPA 3.41 out of 4) Tiruchirappalli - 620018, Tamil Nadu, India

NAAC - Cycle IV SSR

**CRITERION II** 

#### PARENT TEACHER MEETING







# **CAUVERY COLLEGE FOR WOMEN (AUTONOMOUS)**

NAAC Accreditation III Cycle : A Grade (CGPA 3.41 out of 4) Tiruchirappalli - 620018, Tamil Nadu, India

NAAC - Cycle IV SSR

**CRITERION II** 

#### PARENT TEACHER MEETING

#### 2022-2023





Email: principal@cauverycollege.ac.in, cauverycollege\_try@rediffmail.com





# **CAUVERY COLLEGE FOR WOMEN (AUTONOMOUS)**

NAAC Accreditation III Cycle : A Grade (CGPA 3.41 out of 4) Tiruchirappalli - 620018, Tamil Nadu, India

NAAC - Cycle IV SSR

#### **CRITERION II**

# PARENT TEACHER MEETING



| 8-40        | Name of the<br>Student | Name of the Parent | Comments                                                                                                               |
|-------------|------------------------|--------------------|------------------------------------------------------------------------------------------------------------------------|
| 1.          | K. Karthaka            | Theode             | Parent and teacher metting                                                                                             |
| 2.          | A Devaki               | 26-BOTEN           | Portent B a Lancher in Lording is very seper.  parent and teacher meeting.                                             |
| 3.          | G. Thoseimayil.        | Jan Jan            | pare