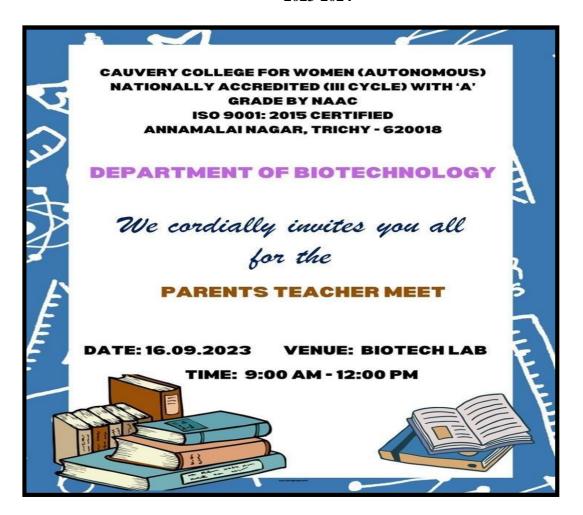

#### PARENT TEACHER MEETING

# **CAUVERY COLLEGE FOR WOMEN (AUTONOMOUS)**

NAAC Accreditation III Cycle : A Grade (CGPA 3.41 out of 4) Tiruchirappalli - 620018, Tamil Nadu, India

NAAC - Cycle IV SSR

**CRITERION II** 