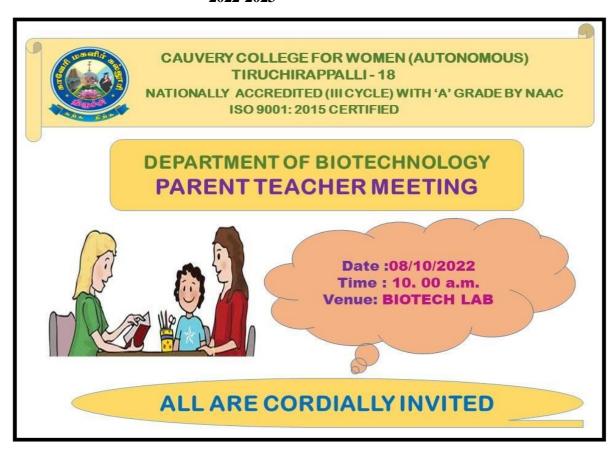

#### 2022-2023

Email: principal@cauverycollege.ac.in, cauverycollege\_try@rediffmail.com

# **CAUVERY COLLEGE FOR WOMEN (AUTONOMOUS)**

NAAC Accreditation III Cycle : A Grade (CGPA 3.41 out of 4) Tiruchirappalli - 620018, Tamil Nadu, India

NAAC - Cycle IV SSR

#### **CRITERION II**