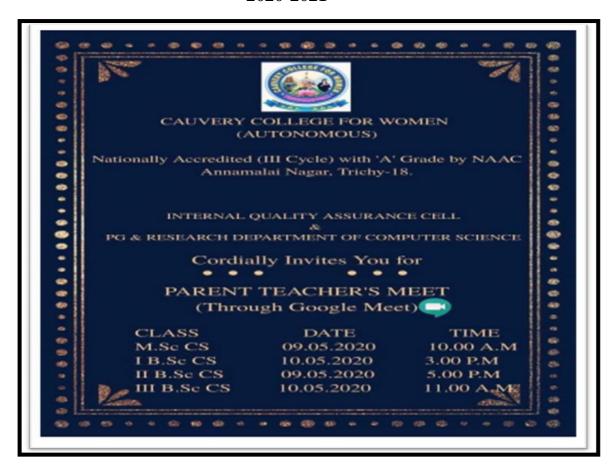

## 2020-2021

To saft;

NAAC Accreditation III Cycle : A Grade (CGPA 3.41 out of 4) Tiruchirappalli - 620018, Tamil Nadu, India

NAAC - Cycle IV SSR

**CRITERION II** 

#### PARENT TEACHER MEETING