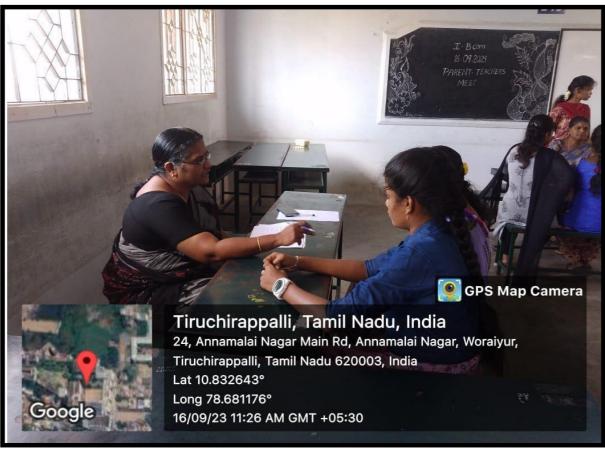

#### PARENT TEACHER MEETING

# **CAUVERY COLLEGE FOR WOMEN (AUTONOMOUS)**

NAAC Accreditation III Cycle : A Grade (CGPA 3.41 out of 4) Tiruchirappalli - 620018, Tamil Nadu, India

NAAC - Cycle IV SSR

**CRITERION II** 